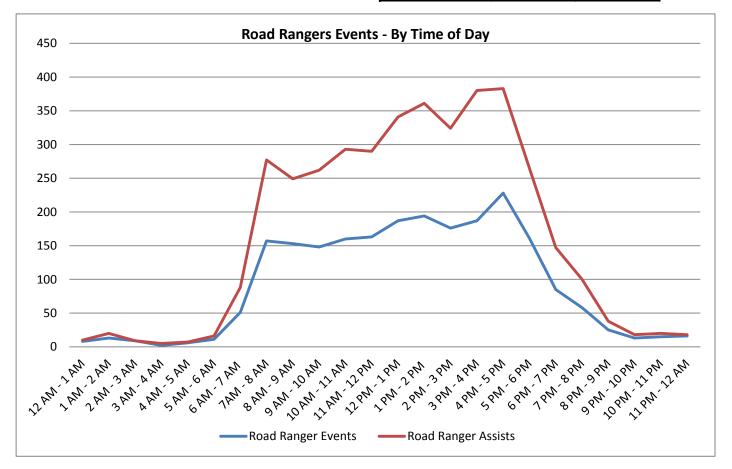

SWIFT SunGuide Center October, 2015

Monthly Operations Report

22

| 22. Road Ranger Assisted Events - |        |         |  |  |  |
|-----------------------------------|--------|---------|--|--|--|
| By Time of Day:                   |        |         |  |  |  |
| Time                              | RR     | RR      |  |  |  |
| of Day                            | Events | Assists |  |  |  |
| 12 AM - 1 AM                      | 8      | 10      |  |  |  |
| 1 AM - 2 AM                       | 13     | 20      |  |  |  |
| 2 AM - 3 AM                       | 9      | 9       |  |  |  |
| 3 AM - 4 AM                       | 2      | 5       |  |  |  |
| 4 AM - 5 AM                       | 6      | 7       |  |  |  |
| 5 AM - 6 AM                       | 11     | 16      |  |  |  |
| 6 AM - 7 AM                       | 51     | 88      |  |  |  |
| 7AM - 8 AM                        | 157    | 277     |  |  |  |
| 8 AM - 9 AM                       | 153    | 249     |  |  |  |
| 9 AM - 10 AM                      | 148    | 262     |  |  |  |
| 10 AM - 11 AM                     | 160    | 293     |  |  |  |
| 11 AM - 12 PM                     | 163    | 290     |  |  |  |

| Time          | RR     | RR      |
|---------------|--------|---------|
| of Day        | Events | Assists |
| 12 PM - 1 PM  | 187    | 341     |
| 1 PM - 2 PM   | 194    | 361     |
| 2 PM - 3 PM   | 176    | 324     |
| 3 PM - 4 PM   | 187    | 380     |
| 4 PM - 5 PM   | 228    | 383     |
| 5 PM - 6 PM   | 161    | 265     |
| 6 PM - 7 PM   | 85     | 147     |
| 7 PM - 8 PM   | 58     | 100     |
| 8 PM - 9 PM   | 25     | 38      |
| 9 PM - 10 PM  | 13     | 18      |
| 10 PM - 11 PM | 15     | 20      |
| 11 PM - 12 AM | 16     | 18      |
| Totals        | 2226   | 3921    |