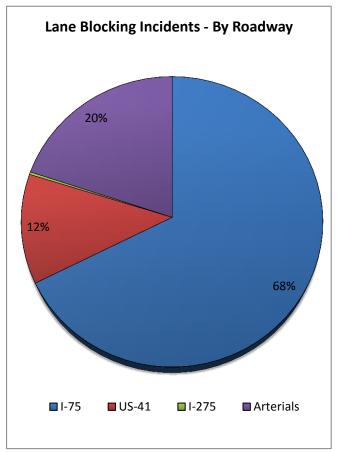

Roadway, Disabled Vehicles, Emergency Vehicles, Flooding, Other, Pedestrian, Police Activity, and Vehicle Fire Events.

Table 7 includes all lane blocking incidents & events for all 12 District 1 Counties.

SWIFT SunGuide Center October, 2015

Monthly Operations Report

| 8. Lane Blocking In | cidents - By C | ounty and Roa | dway:     |          |         |              |
|---------------------|----------------|---------------|-----------|----------|---------|--------------|
|                     | Collier        | Lee           | Charlotte | Sarasota | Manatee | Other Dist 1 |
| Roadways            | County         | County        | County    | County   | County  | Counties     |
| I-75                | 32             | 45            | 35        | 60       | 66      | -            |
| US-41               | 5              | 14            | 3         | 10       | 11      | -            |
| I-275               | -              | -             | -         | -        | 1       | -            |
| Arterials           | 13             | 13            | 2         | 16       | 8       | 18           |
| Total Incidents     | 50             | 72            | 40        | 86       | 86      | 18           |

|                 | District 7* | District 6* | District 4* | FL Turnpike* | Total Incidents |
|-----------------|-------------|-------------|-------------|--------------|-----------------|
| Roadways        | TMC         | TMC         | TMC         | TMC          | By Roadway      |
| I-75            | 0           | 0           | 0           | -            | 238             |
| US-41           | 0           | 0           | -           | -            | 43              |
| I-275           | 0           | -           | -           | -            | 1               |
| Arterials       | 0           | 0           | 0           | 0            | 70              |
| Total Incidents | 0           | 0           | 0           | 0            | 352             |