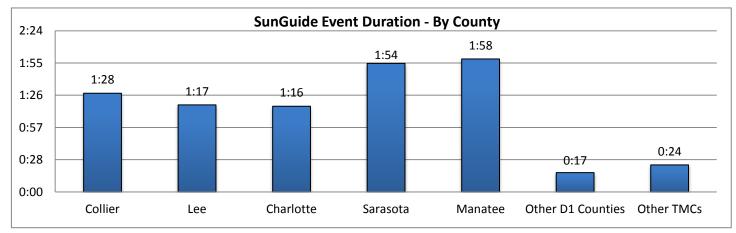

SWIFT SunGuide Center October, 2015

SWIFT SUITION FOR THE SUITION

| 11. SunGuide Event Du | iration (A |        |           |          |         |           |             |          |
|-----------------------|------------|--------|-----------|----------|---------|-----------|-------------|----------|
|                       | Collier    | Lee    | Charlotte | Sarasota | Manatee | Other D-1 | Other Dist. | All      |
| Incidents             | County     | County | County    | County   | County  | Counties  | TMCs        | Counties |
| Abandoned Vehicle     | 13:29      | 7:15   | 6:05      | 10:11    | 11:14   | 0:00      | 0:00        | 9:32     |
| Amber Alerts          | 0:00       | 0:00   | 0:00      | 0:00     | 0:00    | 0:00      | 0:00        | 0:00     |
| Bridge Work           | 0:00       | 0:00   | 0:00      | 0:00     | 0:00    | 0:00      | 0:00        | 0:00     |
| Brush Fire            | 0:00       | 0:11   | 0:12      | 0:18     | 0:20    | 0:00      | 0:00        | 0:15     |
| Congestion            | 0:59       | 0:42   | 0:21      | 1:07     | 1:05    | 0:00      | 0:00        | 1:01     |
| Crash                 | 1:39       | 1:04   | 1:03      | 1:16     | 1:24    | 0:00      | 1:11        | 1:17     |
| Debris                | 0:12       | 0:15   | 0:10      | 0:31     | 0:21    | 0:00      | 0:00        | 0:19     |
| Disabled Vehicle      | 1:07       | 0:55   | 1:04      | 1:48     | 1:37    | 0:01      | 0:08        | 1:15     |
| Emergency Vehicles    | 0:24       | 1:36   | 1:14      | 0:05     | 1:08    | 0:00      | 0:00        | 0:52     |
| Evacuation            | 0:00       | 0:00   | 0:00      | 0:00     | 0:00    | 0:00      | 0:00        | 0:00     |
| Flooding              | 0:00       | 0:00   | 0:00      | 0:00     | 0:00    | 0:00      | 0:00        | 0:00     |
| Interagency Coord.    | 0:00       | 0:00   | 0:00      | 0:00     | 1:30    | 0:00      | 0:00        | 1:30     |
| LEO Alerts            | 0:00       | 0:00   | 0:00      | 0:00     | 0:00    | 0:00      | 0:00        | 0:00     |
| Other                 | 0:24       | 0:13   | 0:07      | 0:12     | 0:09    | 0:03      | 0:00        | 0:12     |
| Pedestrian            | 0:00       | 1:45   | 0:00      | 0:00     | 0:38    | 0:00      | 0:00        | 1:11     |
| Police Activity       | 0:20       | 0:23   | 0:19      | 0:16     | 0:38    | 0:00      | 0:00        | 0:21     |
| PSA                   | 0:00       | 0:00   | 0:00      | 0:00     | 0:00    | 0:00      | 0:00        | 0:00     |
| Road Work - Emergency | 0:44       | 0:00   | 0:00      | 0:00     | 8:16    | 0:00      | 0:00        | 4:30     |
| Road Work - Scheduled | 6:50       | 4:01   | 5:28      | 5:45     | 6:22    | 0:19      | 0:00        | 4:58     |
| Silver Alert          | 0:00       | 4:18   | 0:00      | 0:00     | 0:00    | 0:00      | 0:00        | 4:18     |
| Special Events        | 0:00       | 0:00   | 0:00      | 0:00     | 0:00    | 0:00      | 0:00        | 0:00     |
| Vehicle Fire          | 5:10       | 1:14   | 0:00      | 2:52     | 1:42    | 0:00      | 0:00        | 2:29     |
| Visibility            | 3:25       | 3:12   | 6:55      | 4:16     | 3:53    | 0:00      | 0:00        | 4:02     |
| Weather               | 1:37       | 1:48   | 2:18      | 2:00     | 1:54    | 0:00      | 0:00        | 1:53     |
| Wildlife              | 0:47       | 1:02   | 1:32      | 0:12     | 0:30    | 0:00      | 0:00        | 0:55     |
| Total Incidents       | 1:28       | 1:17   | 1:16      | 1:54     | 1:58    | 0:17      | 0:24        | 1:35     |