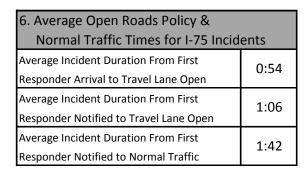

| 5. | Events from a Safety Barrier Alert: |
|----|-------------------------------------|
|    | 5                                   |

| 7. Average Blockage/Event Duration - |      |  |  |  |  |  |  |
|--------------------------------------|------|--|--|--|--|--|--|
| For All Lane Blocking Events         |      |  |  |  |  |  |  |
| Number of Events                     | 4989 |  |  |  |  |  |  |
| Number of Lane Blocking Events       | 352  |  |  |  |  |  |  |
| Number of Secondary Incidents        | 33   |  |  |  |  |  |  |
| Average Blockage Duration            | 3:01 |  |  |  |  |  |  |
| Average Event Duration               | 3:41 |  |  |  |  |  |  |

Roadway, Disabled Vehicles, Emergency Vehicles, Flooding, Other, Pedestrian, Police Activity, and Vehicle Fire Events.

Table 7 includes all lane blocking incidents & events for all 12 District 1 Counties.