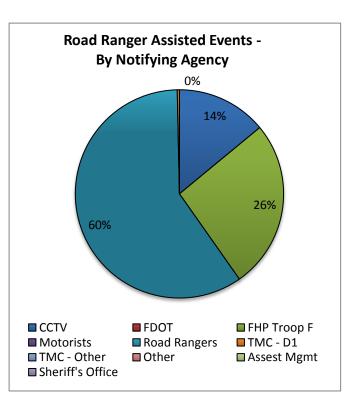

| 21. Road Ranger Assisted Events - |           |        |  |  |  |  |
|-----------------------------------|-----------|--------|--|--|--|--|
| By Notifying Agency:              |           |        |  |  |  |  |
| Notifying                         | Number of | % of   |  |  |  |  |
| Agency                            | Events    | Events |  |  |  |  |
| ССТV                              | 368       | 13.4%  |  |  |  |  |
| FDOT                              | 0         | 0.0%   |  |  |  |  |
| FHP Troop F                       | 689       | 25.1%  |  |  |  |  |
| Motorists                         | 0         | 0.0%   |  |  |  |  |
| Road Rangers                      | 1560      | 56.9%  |  |  |  |  |
| TMC - D1                          | 9         | 0.3%   |  |  |  |  |
| TMC - Other                       | 0         | 0.0%   |  |  |  |  |
| Other                             | 0         | 0.0%   |  |  |  |  |
| Assest Mgmt                       | 0         | 0.0%   |  |  |  |  |
| Sheriff's Office                  | 0         | 0.0%   |  |  |  |  |
| Waze                              | 117       | 4.3%   |  |  |  |  |
| Totals                            | 2743      | 100.0% |  |  |  |  |