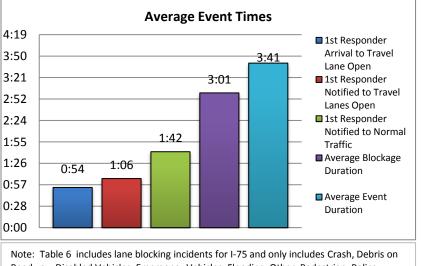

| 5. | Events from a Safety Barrier Alert: |
|----|-------------------------------------|
|    | 5                                   |

| 7. Average Blockage/Event Duration - |      |  |  |  |  |  |  |
|--------------------------------------|------|--|--|--|--|--|--|
| For All Lane Blocking Events         |      |  |  |  |  |  |  |
| Number of Events                     | 4989 |  |  |  |  |  |  |
| Number of Lane Blocking Events       | 352  |  |  |  |  |  |  |
| Number of Secondary Incidents        | 33   |  |  |  |  |  |  |
| Average Blockage Duration            | 3:01 |  |  |  |  |  |  |
| Average Event Duration               | 3:41 |  |  |  |  |  |  |

Roadway, Disabled Vehicles, Emergency Vehicles, Flooding, Other, Pedestrian, Police Activity, and Vehicle Fire Events.

Table 7 includes all lane blocking incidents & events for all 12 District 1 Counties.