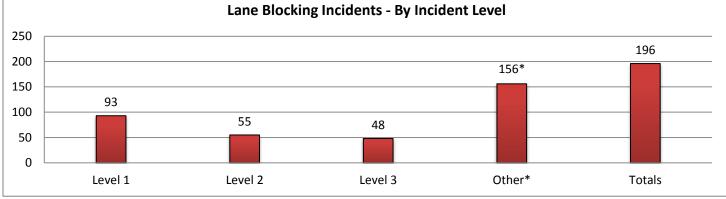

\*These are incidents that occurred outside of the District 1 coverage area but requires SWIFT SunGuide assistance.

SWIFT SunGuide Center October, 2015

Monthly Operations Report

| 9. LANE I | BLOCKING       | <b>SINCIDEN</b> | TS - By Inc | cident Lev | vel:     |          |                  |          |          |                 |          |          |
|-----------|----------------|-----------------|-------------|------------|----------|----------|------------------|----------|----------|-----------------|----------|----------|
|           | Collier County |                 |             | Lee County |          |          | Charlotte County |          |          | Sarasota County |          |          |
|           |                | Lane            | Event       |            | Lane     | Event    |                  | Lane     | Event    |                 | Lane     | Event    |
|           | Events         | Duration        | Duration    | Events     | Duration | Duration | Events           | Duration | Duration | Evevnts         | Duration | Duration |
| Level 1   | 10             | 0:18            | 2:19        | 25         | 0:11     | 2:00     | 10               | 0:17     | 0:56     | 25              | 0:11     | 1:48     |
| Level 2   | 8              | 0:56            | 1:31        | 11         | 0:58     | 1:31     | 5                | 1:03     | 1:24     | 18              | 1:07     | 1:51     |
| Level 3   | 13             | 2:55            | 3:27        | 10         | 1:36     | 1:48     | 7                | 1:48     | 2:14     | 5               | 1:50     | 3:33     |
| Other*    | 19*            | 5:35            | 6:14        | 26*        | 3:22     | 3:35     | 18*              | 5:41     | 5:46     | 38*             | 5:39     | 5:43     |
| Totals    | 31             | 1:33            | 2:35        | 46         | 0:40     | 1:50     | 22               | 0:56     | 1:27     | 48              | 0:42     | 2:00     |
|           |                |                 |             |            |          | -        |                  |          |          |                 |          |          |

|         | Manatee County |          |          | Other Dist 1 Counties |          |          | Other Distrcit TMCs |          |          | Total   |          |          |
|---------|----------------|----------|----------|-----------------------|----------|----------|---------------------|----------|----------|---------|----------|----------|
|         |                | Lane     | Event    |                       | Lane     | Event    |                     | Lane     | Event    |         | Lane     | Event    |
|         | Events         | Duration | Duration | Events                | Duration | Duration | Events              | Duration | Duration | Evevnts | Duration | Duration |
| Level 1 | 23             | 0:15     | 1:13     | 0                     | 0:00     | 0:00     | 0                   | 0:00     | 0:00     | 93      | 0:13     | 1:40     |
| Level 2 | 13             | 1:01     | 1:46     | 0                     | 0:00     | 0:00     | 0                   | 0:00     | 0:00     | 55      | 1:01     | 1:40     |
| Level 3 | 13             | 2:03     | 2:43     | 0                     | 0:00     | 0:00     | 0                   | 0:00     | 0:00     | 48      | 2:07     | 2:44     |
| Other*  | 37*            | 7:02     | 7:06     | 18*                   | 6:12     | 6:48     | 0*                  | 0:00     | 0:00     | 156*    | 5:39     | 5:52     |
| Totals  | 49             | 0:55     | 1:45     | 0                     | 0:00     | 0:00     | 0                   | 0:00     | 0:00     | 196     | 0:55     | 1:56     |

\*Incidents classified as "Other" are police activity or scheduled road work, and are not included in the Level 1, 2, & 3 totals.

SWIFT SunGuide Center October, 2015

| 10. SunGuide Events - | by Event | Туре:  |           |          |         |           |             |           |                               |
|-----------------------|----------|--------|-----------|----------|---------|-----------|-------------|-----------|-------------------------------|
|                       | Collier  | Lee    | Charlotte | Sarasota | Manatee | Other D-1 | Other Dist. | Total #   |                               |
| Incidents             | County   | County | County    | County   | County  | Counties  | TMCs        | of Events |                               |
| Abandoned Vehicle     | 34       | 67     | 24        | 50       | 42      | 0         | 0           | 217       |                               |
| Amber Alerts          | 0        | 0      | 0         | 0        | 0       | 0         | 0           | 0         |                               |
| Bridge Work           | 0        | 0      | 0         | 0        | 0       | 0         | 0           | 0         |                               |
| Brush Fire            | 0        | 1      | 2         | 1        | 2       | 0         | 0           | 6         |                               |
| Congestion            | 11       | 26     | 2         | 58       | 71      | 0         | 0           | 168       |                               |
| Crash                 | 66       | 172    | 40        | 246      | 245     | 0         | 2           | 771       |                               |
| Debris                | 107      | 164    | 92        | 172      | 128     | 0         | 0           | 663       |                               |
| Disabled Vehicle      | 849      | 685    | 184       | 455      | 364     | 1         | 6           | 2544      |                               |
| Emergency Vehicles    | 5        | 1      | 4         | 1        | 4       | 0         | 0           | 15        |                               |
| Evacuation            | 0        | 0      | 0         | 0        | 0       | 0         | 0           | 0         |                               |
| Flooding              | 0        | 0      | 0         | 0        | 0       | 0         | 0           | 0         |                               |
| Interagency Coord.    | 0        | 0      | 0         | 0        | 1       | 0         | 0           | 1         |                               |
| LEO Alerts            | 0        | 0      | 0         | 0        | 0       | 0         | 0           | 0         |                               |
| Other                 | 11       | 35     | 14        | 15       | 6       | 3         | 0           | 84        |                               |
| Pedestrian            | 0        | 1      | 0         | 0        | 1       | 0         | 0           | 2         |                               |
| Police Activity       | 78       | 75     | 39        | 24       | 15      | 0         | 0           | 231       |                               |
| PSA                   | 0        | 0      | 0         | 0        | 0       | 0         | 0           | 0         |                               |
| Road Work - Emergency | 1        | 0      | 0         | 0        | 1       | 0         | 0           | 2         | Note: Incident                |
| Road Work - Scheduled | 20       | 42     | 19        | 39       | 44      | 21        | 0           | 185       | categories that               |
| Silver Alert          | 0        | 24     | 0         | 0        | 0       | 0         | 0           | 24        | are listed as<br>zero are not |
| Special Events        | 0        | 0      | 0         | 0        | 0       | 0         | 0           | 0         | included in the               |
| Vehicle Fire          | 4        | 6      | 0         | 2        | 5       | 0         | 0           | 17        | chart below.                  |
| Visibility            | 2        | 2      | 1         | 1        | 1       | 0         | 0           | 7         |                               |
| Weather               | 11       | 9      | 6         | 11       | 9       | 0         | 0           | 46        |                               |
| Wildlife              | 1        | 1      | 2         | 1        | 1       | 0         | 0           | 6         |                               |
| Total Incidents       | 1200     | 1311   | 429       | 1076     | 940     | 25        | 8           | 4989      |                               |