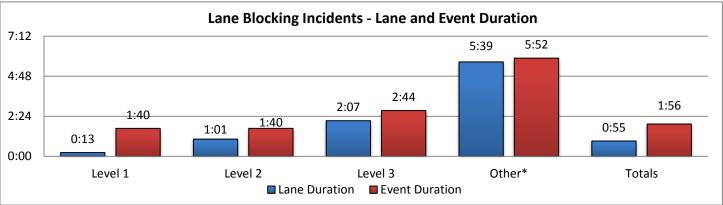

\*These are incidents that occurred outside of the District 1 coverage area but requires SWIFT SunGuide assistance.

SWIFT SunGuide Center October, 2015

Monthly Operations Report

| 9. LANE I | BLOCKING       | <b>SINCIDEN</b> | TS - By Inc | cident Lev | vel:     |          |                  |          |          |                 |          |          |
|-----------|----------------|-----------------|-------------|------------|----------|----------|------------------|----------|----------|-----------------|----------|----------|
|           | Collier County |                 |             | Lee County |          |          | Charlotte County |          |          | Sarasota County |          |          |
|           |                | Lane            | Event       |            | Lane     | Event    |                  | Lane     | Event    |                 | Lane     | Event    |
|           | Events         | Duration        | Duration    | Events     | Duration | Duration | Events           | Duration | Duration | Evevnts         | Duration | Duration |
| Level 1   | 10             | 0:18            | 2:19        | 25         | 0:11     | 2:00     | 10               | 0:17     | 0:56     | 25              | 0:11     | 1:48     |
| Level 2   | 8              | 0:56            | 1:31        | 11         | 0:58     | 1:31     | 5                | 1:03     | 1:24     | 18              | 1:07     | 1:51     |
| Level 3   | 13             | 2:55            | 3:27        | 10         | 1:36     | 1:48     | 7                | 1:48     | 2:14     | 5               | 1:50     | 3:33     |
| Other*    | 19*            | 5:35            | 6:14        | 26*        | 3:22     | 3:35     | 18*              | 5:41     | 5:46     | 38*             | 5:39     | 5:43     |
| Totals    | 31             | 1:33            | 2:35        | 46         | 0:40     | 1:50     | 22               | 0:56     | 1:27     | 48              | 0:42     | 2:00     |
|           |                |                 |             |            |          | -        |                  |          |          |                 |          |          |

|         | Manatee County |          |          | Other Dist 1 Counties |          |          | Other Distrcit TMCs |          |          | Total   |          |          |
|---------|----------------|----------|----------|-----------------------|----------|----------|---------------------|----------|----------|---------|----------|----------|
|         |                | Lane     | Event    |                       | Lane     | Event    |                     | Lane     | Event    |         | Lane     | Event    |
|         | Events         | Duration | Duration | Events                | Duration | Duration | Events              | Duration | Duration | Evevnts | Duration | Duration |
| Level 1 | 23             | 0:15     | 1:13     | 0                     | 0:00     | 0:00     | 0                   | 0:00     | 0:00     | 93      | 0:13     | 1:40     |
| Level 2 | 13             | 1:01     | 1:46     | 0                     | 0:00     | 0:00     | 0                   | 0:00     | 0:00     | 55      | 1:01     | 1:40     |
| Level 3 | 13             | 2:03     | 2:43     | 0                     | 0:00     | 0:00     | 0                   | 0:00     | 0:00     | 48      | 2:07     | 2:44     |
| Other*  | 37*            | 7:02     | 7:06     | 18*                   | 6:12     | 6:48     | 0*                  | 0:00     | 0:00     | 156*    | 5:39     | 5:52     |
| Totals  | 49             | 0:55     | 1:45     | 0                     | 0:00     | 0:00     | 0                   | 0:00     | 0:00     | 196     | 0:55     | 1:56     |

\*Incidents classified as "Other" are police activity or scheduled road work, and are not included in the Level 1, 2, & 3 totals.

SWIFT SunGuide Center October, 2015

| 10. SunGuide Events - | by Event | Туре:  |           |          |         |           |             |           |                               |
|-----------------------|----------|--------|-----------|----------|---------|-----------|-------------|-----------|-------------------------------|
|                       | Collier  | Lee    | Charlotte | Sarasota | Manatee | Other D-1 | Other Dist. | Total #   |                               |
| Incidents             | County   | County | County    | County   | County  | Counties  | TMCs        | of Events |                               |
| Abandoned Vehicle     | 34       | 67     | 24        | 50       | 42      | 0         | 0           | 217       |                               |
| Amber Alerts          | 0        | 0      | 0         | 0        | 0       | 0         | 0           | 0         |                               |
| Bridge Work           | 0        | 0      | 0         | 0        | 0       | 0         | 0           | 0         |                               |
| Brush Fire            | 0        | 1      | 2         | 1        | 2       | 0         | 0           | 6         |                               |
| Congestion            | 11       | 26     | 2         | 58       | 71      | 0         | 0           | 168       |                               |
| Crash                 | 66       | 172    | 40        | 246      | 245     | 0         | 2           | 771       |                               |
| Debris                | 107      | 164    | 92        | 172      | 128     | 0         | 0           | 663       |                               |
| Disabled Vehicle      | 849      | 685    | 184       | 455      | 364     | 1         | 6           | 2544      |                               |
| Emergency Vehicles    | 5        | 1      | 4         | 1        | 4       | 0         | 0           | 15        |                               |
| Evacuation            | 0        | 0      | 0         | 0        | 0       | 0         | 0           | 0         |                               |
| Flooding              | 0        | 0      | 0         | 0        | 0       | 0         | 0           | 0         |                               |
| Interagency Coord.    | 0        | 0      | 0         | 0        | 1       | 0         | 0           | 1         |                               |
| LEO Alerts            | 0        | 0      | 0         | 0        | 0       | 0         | 0           | 0         |                               |
| Other                 | 11       | 35     | 14        | 15       | 6       | 3         | 0           | 84        |                               |
| Pedestrian            | 0        | 1      | 0         | 0        | 1       | 0         | 0           | 2         |                               |
| Police Activity       | 78       | 75     | 39        | 24       | 15      | 0         | 0           | 231       |                               |
| PSA                   | 0        | 0      | 0         | 0        | 0       | 0         | 0           | 0         |                               |
| Road Work - Emergency | 1        | 0      | 0         | 0        | 1       | 0         | 0           | 2         | Note: Incident                |
| Road Work - Scheduled | 20       | 42     | 19        | 39       | 44      | 21        | 0           | 185       | categories that               |
| Silver Alert          | 0        | 24     | 0         | 0        | 0       | 0         | 0           | 24        | are listed as<br>zero are not |
| Special Events        | 0        | 0      | 0         | 0        | 0       | 0         | 0           | 0         | included in the               |
| Vehicle Fire          | 4        | 6      | 0         | 2        | 5       | 0         | 0           | 17        | chart below.                  |
| Visibility            | 2        | 2      | 1         | 1        | 1       | 0         | 0           | 7         |                               |
| Weather               | 11       | 9      | 6         | 11       | 9       | 0         | 0           | 46        |                               |
| Wildlife              | 1        | 1      | 2         | 1        | 1       | 0         | 0           | 6         |                               |
| Total Incidents       | 1200     | 1311   | 429       | 1076     | 940     | 25        | 8           | 4989      |                               |