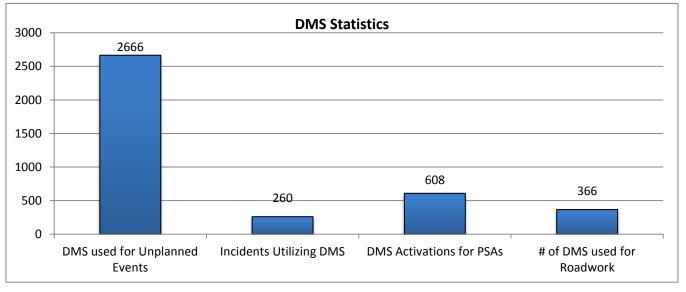

October, 2015

| 12. Event DMS Statistics: |                     |                       |                     |
|---------------------------|---------------------|-----------------------|---------------------|
| Number of DMS Used for    | Number of Incidents | Average Number of DMS | Average DMS Message |
| Unplanned Events*:        | Utilizing DMS       | per Incident          | Duration            |
| 2666                      | 260                 | 10                    | 2:39                |

|                                                      | 13. PSA - DMS Activations:            | 14. Road Work - D                | MS Statis | stics:  |                   |
|------------------------------------------------------|---------------------------------------|----------------------------------|-----------|---------|-------------------|
|                                                      | Number of Public Service Announcement | Scheduled                        | Emer      | gency   | Total # Road Work |
|                                                      | DMS Activations                       | Road Work                        | Road      | Work    | Patterns          |
|                                                      | 608                                   | 185                              |           | 2       | 187               |
| * The DMS used for "Unplanned Events" includes       |                                       | # DMS Used for Road Work Average |           | Average | # of DMS/Pattern  |
| crashes, congestion, visibility, silver alerts, etc. |                                       | 366                              |           | 2       |                   |