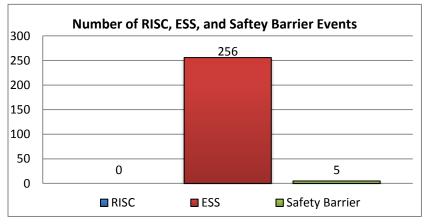

| 2. Number of Lane Blocking Events: |  |
|------------------------------------|--|
| 352                                |  |

| 3. | Number of RISC Events: |
|----|------------------------|
|    | 0                      |
|    |                        |
|    |                        |
| 4. | Number of ESS Events:  |
|    | 256                    |
|    |                        |

| 5. | Events from a Safety Barrier Alert: |
|----|-------------------------------------|
|    | 5                                   |

| 7. Average Blockage/Event Duration - |      |  |  |  |  |  |  |
|--------------------------------------|------|--|--|--|--|--|--|
| For All Lane Blocking Events         |      |  |  |  |  |  |  |
| Number of Events                     | 4989 |  |  |  |  |  |  |
| Number of Lane Blocking Events       | 352  |  |  |  |  |  |  |
| Number of Secondary Incidents        | 33   |  |  |  |  |  |  |
| Average Blockage Duration            | 3:01 |  |  |  |  |  |  |
| Average Event Duration               | 3:41 |  |  |  |  |  |  |