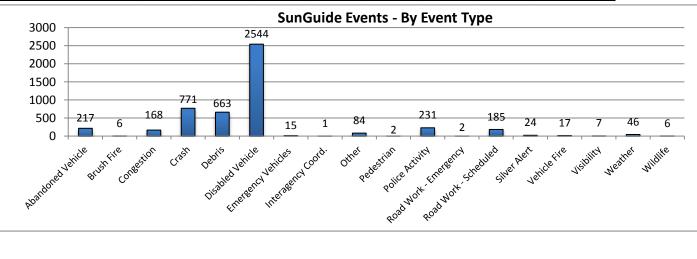

\*Incidents classified as "Other" are police activity or scheduled road work, and are not included in the Level 1, 2, & 3 totals.

SWIFT SunGuide Center October, 2015

| 10. SunGuide Events - | by Event | Туре:  |           |          |         |           |             |           |                               |
|-----------------------|----------|--------|-----------|----------|---------|-----------|-------------|-----------|-------------------------------|
|                       | Collier  | Lee    | Charlotte | Sarasota | Manatee | Other D-1 | Other Dist. | Total #   |                               |
| Incidents             | County   | County | County    | County   | County  | Counties  | TMCs        | of Events |                               |
| Abandoned Vehicle     | 34       | 67     | 24        | 50       | 42      | 0         | 0           | 217       |                               |
| Amber Alerts          | 0        | 0      | 0         | 0        | 0       | 0         | 0           | 0         |                               |
| Bridge Work           | 0        | 0      | 0         | 0        | 0       | 0         | 0           | 0         |                               |
| Brush Fire            | 0        | 1      | 2         | 1        | 2       | 0         | 0           | 6         |                               |
| Congestion            | 11       | 26     | 2         | 58       | 71      | 0         | 0           | 168       |                               |
| Crash                 | 66       | 172    | 40        | 246      | 245     | 0         | 2           | 771       |                               |
| Debris                | 107      | 164    | 92        | 172      | 128     | 0         | 0           | 663       |                               |
| Disabled Vehicle      | 849      | 685    | 184       | 455      | 364     | 1         | 6           | 2544      |                               |
| Emergency Vehicles    | 5        | 1      | 4         | 1        | 4       | 0         | 0           | 15        |                               |
| Evacuation            | 0        | 0      | 0         | 0        | 0       | 0         | 0           | 0         |                               |
| Flooding              | 0        | 0      | 0         | 0        | 0       | 0         | 0           | 0         |                               |
| Interagency Coord.    | 0        | 0      | 0         | 0        | 1       | 0         | 0           | 1         |                               |
| LEO Alerts            | 0        | 0      | 0         | 0        | 0       | 0         | 0           | 0         |                               |
| Other                 | 11       | 35     | 14        | 15       | 6       | 3         | 0           | 84        |                               |
| Pedestrian            | 0        | 1      | 0         | 0        | 1       | 0         | 0           | 2         |                               |
| Police Activity       | 78       | 75     | 39        | 24       | 15      | 0         | 0           | 231       |                               |
| PSA                   | 0        | 0      | 0         | 0        | 0       | 0         | 0           | 0         |                               |
| Road Work - Emergency | 1        | 0      | 0         | 0        | 1       | 0         | 0           | 2         | Note: Incident                |
| Road Work - Scheduled | 20       | 42     | 19        | 39       | 44      | 21        | 0           | 185       | categories that               |
| Silver Alert          | 0        | 24     | 0         | 0        | 0       | 0         | 0           | 24        | are listed as<br>zero are not |
| Special Events        | 0        | 0      | 0         | 0        | 0       | 0         | 0           | 0         | included in the               |
| Vehicle Fire          | 4        | 6      | 0         | 2        | 5       | 0         | 0           | 17        | chart below.                  |
| Visibility            | 2        | 2      | 1         | 1        | 1       | 0         | 0           | 7         |                               |
| Weather               | 11       | 9      | 6         | 11       | 9       | 0         | 0           | 46        |                               |
| Wildlife              | 1        | 1      | 2         | 1        | 1       | 0         | 0           | 6         |                               |
| Total Incidents       | 1200     | 1311   | 429       | 1076     | 940     | 25        | 8           | 4989      |                               |