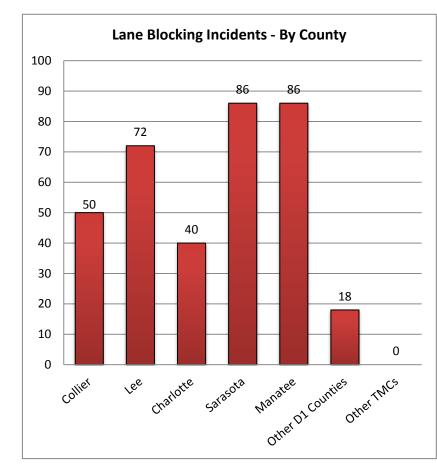

Roadway, Disabled Vehicles, Emergency Vehicles, Flooding, Other, Pedestrian, Police Activity, and Vehicle Fire Events.

Table 7 includes all lane blocking incidents & events for all 12 District 1 Counties.

SWIFT SunGuide Center October, 2015

Monthly Operations Report

| 8. Lane Blocking In | cidents - By C | ounty and Roa | dway:     |          |         |              |
|---------------------|----------------|---------------|-----------|----------|---------|--------------|
|                     | Collier        | Lee           | Charlotte | Sarasota | Manatee | Other Dist 1 |
| Roadways            | County         | County        | County    | County   | County  | Counties     |
| I-75                | 32             | 45            | 35        | 60       | 66      | -            |
| US-41               | 5              | 14            | 3         | 10       | 11      | -            |
| I-275               | -              | -             | -         | -        | 1       | -            |
| Arterials           | 13             | 13            | 2         | 16       | 8       | 18           |
| Total Incidents     | 50             | 72            | 40        | 86       | 86      | 18           |

|                 | District 7* | District 6* | District 4* | FL Turnpike* | Total Incidents |
|-----------------|-------------|-------------|-------------|--------------|-----------------|
| Roadways        | TMC         | TMC         | TMC         | TMC          | By Roadway      |
| I-75            | 0           | 0           | 0           | -            | 238             |
| US-41           | 0           | 0           | -           | -            | 43              |
| I-275           | 0           | -           | -           | -            | 1               |
| Arterials       | 0           | 0           | 0           | 0            | 70              |
| Total Incidents | 0           | 0           | 0           | 0            | 352             |