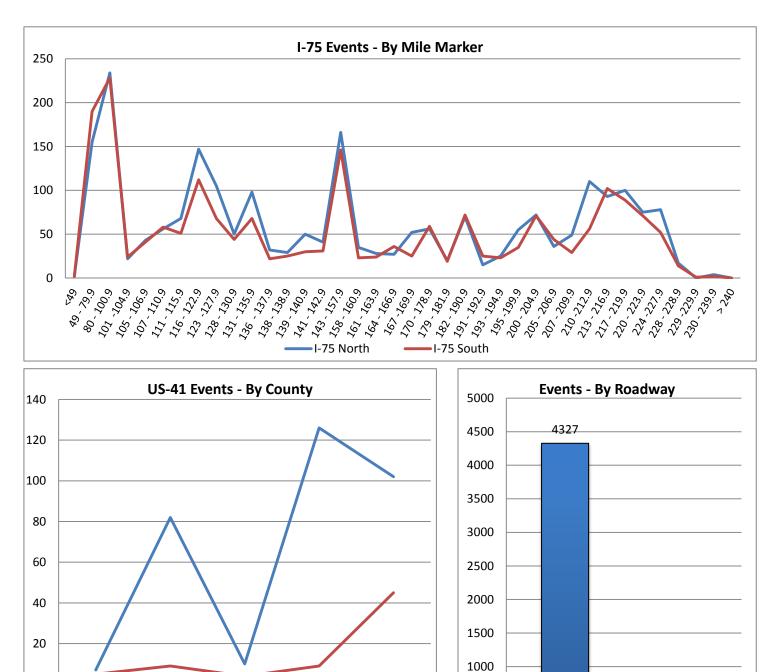

SWIFT SunGuide Center October, 2015 Monthly Operations Report

SWIFT SUITOUIDE CENTER SouthWest Interagency facility for Iransportation

| 15. Event Location - Summary By Exit Reference: |      |                  |                 |  |  |  |
|-------------------------------------------------|------|------------------|-----------------|--|--|--|
| I-75 Northbo                                    | und  | I-75 Southbo     | I-75 Southbound |  |  |  |
| Mile <49                                        | 2    | Mile <49         | 2               |  |  |  |
| Mile 49-79.9                                    | 155  | Mile 49-79.9     | 190             |  |  |  |
| Mile 80-100.9                                   | 234  | Mile 80-100.9    | 228             |  |  |  |
| Mile 101-104.9                                  | 22   | Mile 101-104.9   | 24              |  |  |  |
| Mile 105-106.9                                  | 43   | Mile 105-106.9   | 41              |  |  |  |
| Mile 107-110.9                                  | 56   | Mile 107-110.9   | 58              |  |  |  |
| Mile 111-115.9                                  | 68   | Mile 111-115.9   | 51              |  |  |  |
| Mile 116-122.9                                  | 147  | Mile 116-122.9   | 112             |  |  |  |
| Mile 123-127.9                                  | 105  | Mile 123-127.9   | 68              |  |  |  |
| Mile 128-130.9                                  | 50   | Mile 128-130.9   | 44              |  |  |  |
| Mile 131-135.9                                  | 98   | Mile 131-135.9   | 68              |  |  |  |
| Mile 136 -137.9                                 | 32   | Mile 136 -137.9  | 22              |  |  |  |
| Mile 138 -138.9                                 | 29   | Mile 138 -138.9  | 25              |  |  |  |
| Mile 139 - 140.9                                | 50   | Mile 139 - 140.9 | 30              |  |  |  |
| Mile 141 - 142.9                                | 41   | Mile 141 - 142.9 | 31              |  |  |  |
| Mile 143 - 157.9                                | 166  | Mile 143 - 157.9 | 146             |  |  |  |
| Mile 158 - 160.9                                | 35   | Mile 158 - 160.9 | 23              |  |  |  |
| Mile 161 - 163.9                                | 28   | Mile 161 - 163.9 | 24              |  |  |  |
| Mile 164 - 166.9                                | 27   | Mile 164 - 166.9 | 36              |  |  |  |
| Mile 167 -169.9                                 | 52   | Mile 167 -169.9  | 25              |  |  |  |
| Mile 170 - 178.9                                | 56   | Mile 170 - 178.9 | 59              |  |  |  |
| Mile 179 - 181.9                                | 20   | Mile 179 - 181.9 | 19              |  |  |  |
| Mile 182 - 190.9                                | 70   | Mile 182 - 190.9 | 72              |  |  |  |
| Mile 191 - 192.9                                | 15   | Mile 191 - 192.9 | 25              |  |  |  |
| Mile 193 - 194.9                                | 25   | Mile 193 - 194.9 | 23              |  |  |  |
| Mile 195 -199.9                                 | 55   | Mile 195 -199.9  | 35              |  |  |  |
| Mile 200 - 204.9                                | 72   | Mile 200 - 204.9 | 71              |  |  |  |
| Mile 205 - 206.9                                | 36   | Mile 205 - 206.9 | 44              |  |  |  |
| Mile 207 - 209.9                                | 49   | Mile 207 - 209.9 | 29              |  |  |  |
| Mile 210 -212.9                                 | 110  | Mile 210 -212.9  | 56              |  |  |  |
| Mile 213 - 216.9                                | 93   | Mile 213 - 216.9 | 102             |  |  |  |
| Mile 217 - 219.9                                | 100  | Mile 217 - 219.9 | 89              |  |  |  |
| Mile 220 - 223.9                                | 75   | Mile 220 - 223.9 | 71              |  |  |  |
| Mile 224 -227.9                                 | 78   | Mile 224 -227.9  | 52              |  |  |  |
| Mile 228 - 228.9                                | 17   | Mile 228 - 228.9 | 14              |  |  |  |
| Mile 229 -229.9                                 | 0    | Mile 229 -229.9  | 1               |  |  |  |
| Mile 230 - 239.9                                | 4    | Mile 230 - 239.9 | 2               |  |  |  |
| > Mile 240                                      | 0    | > Mile 240       | 0               |  |  |  |
| North Total                                     | 2315 | South Total      | 2012            |  |  |  |

| US-41 Northbound |     |  |  |  |  |
|------------------|-----|--|--|--|--|
| Collier          | 7   |  |  |  |  |
| Lee              | 82  |  |  |  |  |
| Charlotte        | 10  |  |  |  |  |
| Sarasota         | 126 |  |  |  |  |
| Manatee          | 102 |  |  |  |  |
| North Total      | 327 |  |  |  |  |

| US-41 South | nbound |  |  |  |  |
|-------------|--------|--|--|--|--|
| Collier     | 5      |  |  |  |  |
| Lee         | 9      |  |  |  |  |
| Charlotte   | 4      |  |  |  |  |
| Sarasota    | 9      |  |  |  |  |
| Manatee     | 45     |  |  |  |  |
| South Total | 72     |  |  |  |  |

| Total Events on US-41 |
|-----------------------|
| 399                   |

| Total Events on I-75 |
|----------------------|
| 4327                 |

Note: The charts for these tables appear on the following page.