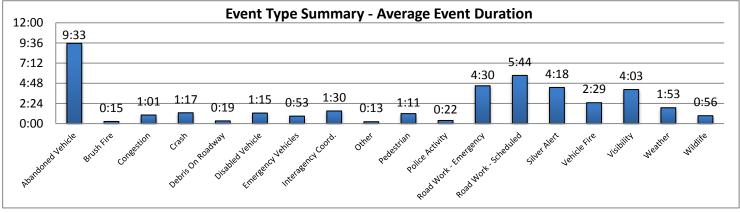

4989

100.0%

Total Number of Incidents

SWIFT SunGuide Center October, 2015

| 17. Event Type Summary          |      |            |              |
|---------------------------------|------|------------|--------------|
|                                 |      |            | Average      |
|                                 |      | Average On | Event        |
| Event Types                     |      | Scene Time | Duration     |
| Abandoned Vehicle               | 217  | 1:16       | 9:33         |
| Amber Alert                     | 0    | 0:00       | 0:00         |
| Bridge Work                     | 0    | 0:00       | 0:00         |
| Brush Fire                      | 6    | 0:07       | 0:15         |
| Congestion                      | 168  | 0:00       | 1:01         |
| Crash                           | 771  | 0:59       | 1:17         |
| Debris On Roadway               | 663  | 0:12       | 0:19         |
| Disabled Vehicle                | 2544 | 0:22       | 1:15         |
| Emergency Vehicles              | 15   | 0:41       | 0:53         |
| Evacuation                      | 0    | 0:00       | 0:00         |
| Flooding                        | 0    | 0:00       | 0:00<br>1:30 |
| Interagency Coord.<br>LEO Alert | 1    | 0:00       |              |
|                                 | 0    | 0:00       | 0:00<br>0:13 |
| Other                           | 84   | 0:06       |              |
| Pedestrian                      | 2    | 0:00       | 1:11         |
| Police Activity                 | 231  | 0:18       | 0:22         |
| PSA                             | 0    | 0:00       | 0:00         |
| Road Work - Emergency           | 2    | 0:00       | 4:30         |
| Road Work - Scheduled           | 185  | 0:11       | 5:44         |
| Silver Alert                    | 24   | 0:00       | 4:18         |
| Special Event                   | 0    | 0:00       | 0:00         |
| Vehicle Fire                    | 17   | 2:02       | 2:29         |
| Visibility                      | 7    | 0:00       | 4:03         |
| Weather                         | 46   | 0:00       | 1:53         |
| Wildlife                        | 6    | 0:29       | 0:56         |
| Total Events                    | 4989 | 0:36       | 2:19         |