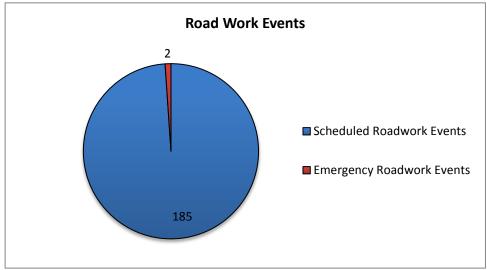

\*Incidents classified as "Other" are police activity or scheduled road work, and are not included in the Level 1, 2, & 3 totals.

SWIFT SunGuide Center October, 2015

| 10. SunGuide Events - | by Event | Туре:  |           |          |         |           |             |           |                               |
|-----------------------|----------|--------|-----------|----------|---------|-----------|-------------|-----------|-------------------------------|
|                       | Collier  | Lee    | Charlotte | Sarasota | Manatee | Other D-1 | Other Dist. | Total #   |                               |
| Incidents             | County   | County | County    | County   | County  | Counties  | TMCs        | of Events |                               |
| Abandoned Vehicle     | 34       | 67     | 24        | 50       | 42      | 0         | 0           | 217       |                               |
| Amber Alerts          | 0        | 0      | 0         | 0        | 0       | 0         | 0           | 0         |                               |
| Bridge Work           | 0        | 0      | 0         | 0        | 0       | 0         | 0           | 0         |                               |
| Brush Fire            | 0        | 1      | 2         | 1        | 2       | 0         | 0           | 6         |                               |
| Congestion            | 11       | 26     | 2         | 58       | 71      | 0         | 0           | 168       |                               |
| Crash                 | 66       | 172    | 40        | 246      | 245     | 0         | 2           | 771       |                               |
| Debris                | 107      | 164    | 92        | 172      | 128     | 0         | 0           | 663       |                               |
| Disabled Vehicle      | 849      | 685    | 184       | 455      | 364     | 1         | 6           | 2544      |                               |
| Emergency Vehicles    | 5        | 1      | 4         | 1        | 4       | 0         | 0           | 15        |                               |
| Evacuation            | 0        | 0      | 0         | 0        | 0       | 0         | 0           | 0         |                               |
| Flooding              | 0        | 0      | 0         | 0        | 0       | 0         | 0           | 0         |                               |
| Interagency Coord.    | 0        | 0      | 0         | 0        | 1       | 0         | 0           | 1         |                               |
| LEO Alerts            | 0        | 0      | 0         | 0        | 0       | 0         | 0           | 0         |                               |
| Other                 | 11       | 35     | 14        | 15       | 6       | 3         | 0           | 84        |                               |
| Pedestrian            | 0        | 1      | 0         | 0        | 1       | 0         | 0           | 2         |                               |
| Police Activity       | 78       | 75     | 39        | 24       | 15      | 0         | 0           | 231       |                               |
| PSA                   | 0        | 0      | 0         | 0        | 0       | 0         | 0           | 0         |                               |
| Road Work - Emergency | 1        | 0      | 0         | 0        | 1       | 0         | 0           | 2         | Note: Incident                |
| Road Work - Scheduled | 20       | 42     | 19        | 39       | 44      | 21        | 0           | 185       | categories that               |
| Silver Alert          | 0        | 24     | 0         | 0        | 0       | 0         | 0           | 24        | are listed as<br>zero are not |
| Special Events        | 0        | 0      | 0         | 0        | 0       | 0         | 0           | 0         | included in the               |
| Vehicle Fire          | 4        | 6      | 0         | 2        | 5       | 0         | 0           | 17        | chart below.                  |
| Visibility            | 2        | 2      | 1         | 1        | 1       | 0         | 0           | 7         |                               |
| Weather               | 11       | 9      | 6         | 11       | 9       | 0         | 0           | 46        |                               |
| Wildlife              | 1        | 1      | 2         | 1        | 1       | 0         | 0           | 6         |                               |
| Total Incidents       | 1200     | 1311   | 429       | 1076     | 940     | 25        | 8           | 4989      |                               |

|                                                      | 13. PSA - DMS Activations:            | 14. Road Work - D                | MS Statis | stics:  |                   |
|------------------------------------------------------|---------------------------------------|----------------------------------|-----------|---------|-------------------|
|                                                      | Number of Public Service Announcement | Scheduled                        | Emer      | gency   | Total # Road Work |
|                                                      | DMS Activations                       | Road Work                        | Road      | Work    | Patterns          |
|                                                      | 608                                   | 185                              |           | 2       | 187               |
| * The DMS used for "Unplanned Events" includes       |                                       | # DMS Used for Road Work Average |           | Average | # of DMS/Pattern  |
| crashes, congestion, visibility, silver alerts, etc. |                                       | 366                              |           | 2       |                   |