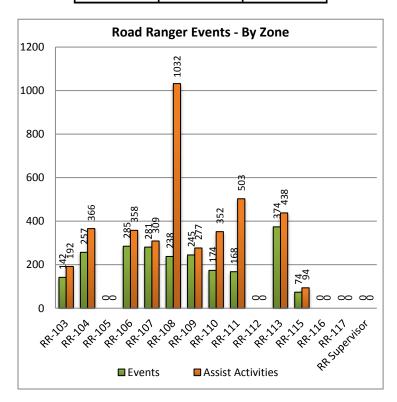

SWIFT SunGuide Center October, 2015 Monthly Operations Report

| 20. Road Ranger Events - By Zone: |             |            |  |  |  |  |
|-----------------------------------|-------------|------------|--|--|--|--|
| Road Ranger                       | Road Ranger | Assist     |  |  |  |  |
| Zones                             | Events      | Activities |  |  |  |  |
| RR-103                            | 142         | 192        |  |  |  |  |
| RR-104                            | 257         | 366        |  |  |  |  |
| RR-105                            | 0           | 0          |  |  |  |  |
| RR-106                            | 285         | 358        |  |  |  |  |
| RR-107                            | 281         | 309        |  |  |  |  |
| RR-108                            | 238         | 1032       |  |  |  |  |
| RR-109                            | 245         | 277        |  |  |  |  |
| RR-110                            | 174         | 352        |  |  |  |  |
| RR-111                            | 168         | 503        |  |  |  |  |
| RR-112                            | 0           | 0          |  |  |  |  |
| RR-113                            | 374         | 438        |  |  |  |  |
| RR-115                            | 74          | 94         |  |  |  |  |
| RR-116                            | 0           | 0          |  |  |  |  |
| RR-117                            | 0           | 0          |  |  |  |  |
| <b>RR</b> Supervisor              | 0           | 0          |  |  |  |  |
| Totals                            | 2238        | 3921       |  |  |  |  |