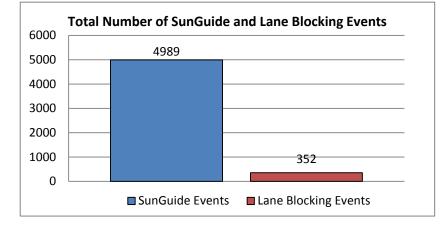

Please note that all times in this report are in HH:MM format except where specifically noted.

SWIFT SunGuide Center October, 2015 Monthly Operations Report

| 1. | Total Number of SunGuide Events: |
|----|----------------------------------|
|    | 4989                             |
|    |                                  |

| 2. Number of Lane Blocking Events: |  |
|------------------------------------|--|
| 352                                |  |

| 3. | Number of RISC Events: |
|----|------------------------|
|    | 0                      |
|    |                        |
|    |                        |
| 4. | Number of ESS Events:  |
|    | 256                    |
|    |                        |