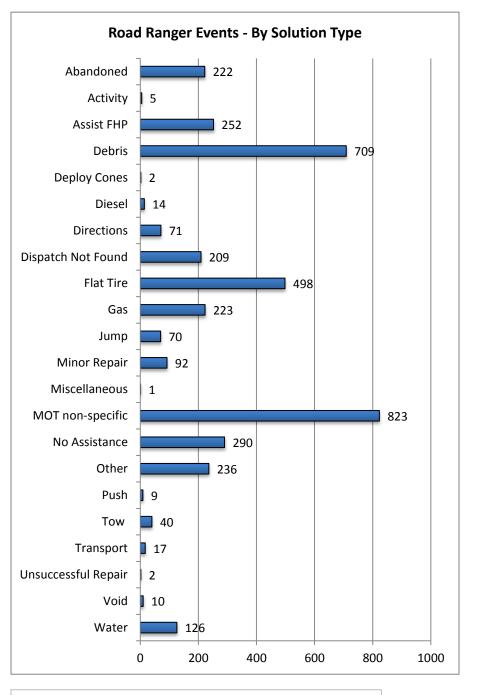

| By Solution Type:         # of Assists           Abandoned         222           Abardoned         0           Absorbant         0           Activity         5           Assist FHP         252           Bleach         0           Cold Patch Asphalt         0           Debris         709           Deploy Cones         2           Diesel         14           Directions         71           Dispatch Not Found         209           Flare         0           Flood Lamp         0           Gas         223           Jump         70           Livestock         0           Lockout         0           Miscellaneous         1           MOT non-specific         823           No Assistance         290           Oil         0           Portland Cement         0           Push         9           Radio         0           Transport         17           Turbo Flare         0           Unsuccessful Repair         2           Void         10           Water         12 | 23. Road Ranger Events - |              |  |  |
|------------------------------------------------------------------------------------------------------------------------------------------------------------------------------------------------------------------------------------------------------------------------------------------------------------------------------------------------------------------------------------------------------------------------------------------------------------------------------------------------------------------------------------------------------------------------------------------------------------------------------------------------------------------------------------------------------------------------------------------------------------------------------------------------------------------------------------------------------------------------------------------------------------------------------------------------------------------------------------------------------|--------------------------|--------------|--|--|
| Abandoned222Absorbant0Activity5Assist FHP252Bleach0Cold Patch Asphalt0Debris709Deploy Cones2Diesel14Directions71Dispatch Not Found209Flare0Flod Lamp0Gas223Jump70Livestock0Lockout0Minor Repair92Miscellaneous1MOT non-specific823No Assistance290Oil0Other236Phone0Portland Cement0Push9Radio0Translate0Transport17Turbo Flare0Unsuccessful Repair2Void10Water126                                                                                                                                                                                                                                                                                                                                                                                                                                                                                                                                                                                                                                   | By Solution Type:        |              |  |  |
| Absorbant0Activity5Assist FHP252Bleach0Cold Patch Asphalt0Debris709Deploy Cones2Diesel14Directions71Dispatch Not Found209Flare0Flood Lamp0Gas223Jump70Livestock0Lockout0Minor Repair92Miscellaneous1MOT non-specific823No Assistance290Oil0Other236Phone0Portland Cement0Portland Cement0Transnission Fluid0Transport17Turbo Flare0Unsuccessful Repair2Void10Water126                                                                                                                                                                                                                                                                                                                                                                                                                                                                                                                                                                                                                                |                          | # of Assists |  |  |
| Activity5Assist FHP252Bleach0Cold Patch Asphalt0Debris709Deploy Cones2Diesel14Directions71Dispatch Not Found209Flare0Flat Tire498Flood Lamp0Gas223Jump70Livestock0Lockout0Minor Repair92Miscellaneous1MOT non-specific823No Assistance290Oil0Other236Phone0Portland Cement0Push9Radio0Transmission Fluid0Transport17Turbo Flare0Water126                                                                                                                                                                                                                                                                                                                                                                                                                                                                                                                                                                                                                                                             |                          | 222          |  |  |
| Assist FHP252Bleach0Cold Patch Asphalt0Debris709Deploy Cones2Diesel14Directions71Dispatch Not Found209Flare0Flat Tire498Flood Lamp0Gas223Jump70Livestock0Lockout0Minor Repair92Miscellaneous1MOT non-specific823No Assistance290Oil0Other236Phone0Portland Cement0Push9Radio0Translate0Transport17Turbo Flare0Unsuccessful Repair2Void10Water126                                                                                                                                                                                                                                                                                                                                                                                                                                                                                                                                                                                                                                                     |                          | 0            |  |  |
| Bleach0Cold Patch Asphalt0Debris709Deploy Cones2Diesel14Directions71Dispatch Not Found209Flare0Flat Tire498Flood Lamp0Gas223Jump70Livestock0Lockout0Minor Repair92Miscellaneous1MOT non-specific823No Assistance290Oil0Other236Phone0Portland Cement0Push9Radio0Translate0Transport17Turbo Flare0Unsuccessful Repair2Void10Water126                                                                                                                                                                                                                                                                                                                                                                                                                                                                                                                                                                                                                                                                  |                          |              |  |  |
| Cold Patch Asphalt0Debris709Deploy Cones2Diesel14Directions71Dispatch Not Found209Flare0Flat Tire498Flood Lamp0Gas223Jump70Livestock0Lockout0Minor Repair92Miscellaneous1MOT non-specific823No Assistance290Oil0Other236Phone0Portland Cement0Push9Radio0Translate0Transport17Turbo Flare0Unsuccessful Repair2Void10Water126                                                                                                                                                                                                                                                                                                                                                                                                                                                                                                                                                                                                                                                                         |                          | 252          |  |  |
| Debris709Deploy Cones2Diesel14Directions71Dispatch Not Found209Flare0Flare498Flood Lamp0Gas223Jump70Livestock0Lockout0Minor Repair92Miscellaneous1MOT non-specific823No Assistance290Oil0Other236Phone0Portland Cement0Push9Radio0Translate0Transport17Turbo Flare0Unsuccessful Repair2Void10Water126                                                                                                                                                                                                                                                                                                                                                                                                                                                                                                                                                                                                                                                                                                | Bleach                   | 0            |  |  |
| Deploy Cones2Diesel14Directions71Dispatch Not Found209Flare0Flat Tire498Flood Lamp0Gas223Jump70Livestock0Lockout0Minor Repair92Miscellaneous1MOT non-specific823No Assistance290Oil0Other236Phone0Portland Cement0Push9Radio0Translate0Transport17Turbo Flare0Unsuccessful Repair2Void10Water126                                                                                                                                                                                                                                                                                                                                                                                                                                                                                                                                                                                                                                                                                                     | Cold Patch Asphalt       | -            |  |  |
| Diesel14Directions71Dispatch Not Found209Flare0Flare498Flood Lamp0Gas223Jump70Livestock0Lockout0Minor Repair92Miscellaneous1MOT non-specific823No Assistance290Oil0Other236Phone0Portland Cement0Push9Radio0Translate0Transport17Turbo Flare0Unsuccessful Repair2Void10Water126                                                                                                                                                                                                                                                                                                                                                                                                                                                                                                                                                                                                                                                                                                                      | Debris                   | 709          |  |  |
| Directions71Dispatch Not Found209Flare0Flare498Flood Lamp0Gas223Jump70Livestock0Lockout0Minor Repair92Miscellaneous1MOT non-specific823No Assistance290Oil0Other236Phone0Portland Cement0Push9Radio0Translate0Transport17Turbo Flare0Unsuccessful Repair2Void10Water126                                                                                                                                                                                                                                                                                                                                                                                                                                                                                                                                                                                                                                                                                                                              | Deploy Cones             | 2            |  |  |
| Dispatch Not Found209Flare0Flat Tire498Flood Lamp0Gas223Jump70Livestock0Lockout0Minor Repair92Miscellaneous1MOT non-specific823No Assistance290Oil0Other236Phone0Portland Cement0Push9Radio0Translate0Transport17Turbo Flare0Unsuccessful Repair2Void10Water126                                                                                                                                                                                                                                                                                                                                                                                                                                                                                                                                                                                                                                                                                                                                      | Diesel                   | 14           |  |  |
| Flare0Flat Tire498Flood Lamp0Gas223Jump70Livestock0Lockout0Minor Repair92Miscellaneous1MOT non-specific823No Assistance290Oil0Other236Phone0Portland Cement0Push9Radio0Translate0Transport17Turbo Flare0Unsuccessful Repair2Void10Water126                                                                                                                                                                                                                                                                                                                                                                                                                                                                                                                                                                                                                                                                                                                                                           | Directions               | 71           |  |  |
| Flat Tire498Flood Lamp0Gas223Jump70Livestock0Lockout0Minor Repair92Miscellaneous1MOT non-specific823No Assistance290Oil0Other236Phone0Portland Cement0Push9Radio0Translate0Transport17Turbo Flare0Unsuccessful Repair2Void10Water126                                                                                                                                                                                                                                                                                                                                                                                                                                                                                                                                                                                                                                                                                                                                                                 | Dispatch Not Found       | 209          |  |  |
| Flood Lamp0Gas223Jump70Livestock0Lockout0Minor Repair92Miscellaneous1MOT non-specific823No Assistance290Oil0Other236Phone0Portland Cement0Push9Radio0Translate0Transport17Turbo Flare0Unsuccessful Repair2Void10Water126                                                                                                                                                                                                                                                                                                                                                                                                                                                                                                                                                                                                                                                                                                                                                                             | Flare                    | 0            |  |  |
| Gas223Jump70Livestock0Lockout0Minor Repair92Miscellaneous1MOT non-specific823No Assistance290Oil0Other236Phone0Portland Cement0Push9Radio0Translate0Transport17Turbo Flare0Unsuccessful Repair2Void10Water126                                                                                                                                                                                                                                                                                                                                                                                                                                                                                                                                                                                                                                                                                                                                                                                        | Flat Tire                | 498          |  |  |
| Jump70Livestock0Lockout0Minor Repair92Miscellaneous1MOT non-specific823No Assistance290Oil0Other236Phone0Portland Cement0Push9Radio0Translate0Transport17Turbo Flare0Unsuccessful Repair2Void10Water126                                                                                                                                                                                                                                                                                                                                                                                                                                                                                                                                                                                                                                                                                                                                                                                              | Flood Lamp               | 0            |  |  |
| Livestock0Lockout0Minor Repair92Miscellaneous1MOT non-specific823No Assistance290Oil0Other236Phone0Portland Cement0Push9Radio0Translate0Transport17Turbo Flare0Unsuccessful Repair2Void10Water126                                                                                                                                                                                                                                                                                                                                                                                                                                                                                                                                                                                                                                                                                                                                                                                                    | Gas                      | 223          |  |  |
| Lockout0Minor Repair92Miscellaneous1MOT non-specific823No Assistance290Oil0Other236Phone0Portland Cement0Push9Radio0Translate0Transport17Turbo Flare0Unsuccessful Repair2Void10Water126                                                                                                                                                                                                                                                                                                                                                                                                                                                                                                                                                                                                                                                                                                                                                                                                              | Jump                     | 70           |  |  |
| Minor Repair92Miscellaneous1MOT non-specific823No Assistance290Oil0Other236Phone0Portland Cement0Push9Radio0Tow40Translate0Transport17Turbo Flare0Unsuccessful Repair2Void10Water126                                                                                                                                                                                                                                                                                                                                                                                                                                                                                                                                                                                                                                                                                                                                                                                                                 | Livestock                | 0            |  |  |
| Miscellaneous1MOT non-specific823No Assistance290Oil0Other236Phone0Portland Cement0Push9Radio0Tow40Translate0Transport17Turbo Flare0Unsuccessful Repair2Void10Water126                                                                                                                                                                                                                                                                                                                                                                                                                                                                                                                                                                                                                                                                                                                                                                                                                               | Lockout                  | 0            |  |  |
| MOT non-specific823No Assistance290Oil0Other236Phone0Portland Cement0Push9Radio0Tow40Translate0Transport17Turbo Flare0Unsuccessful Repair2Void10Water126                                                                                                                                                                                                                                                                                                                                                                                                                                                                                                                                                                                                                                                                                                                                                                                                                                             | Minor Repair             | 92           |  |  |
| No Assistance290Oil0Other236Phone0Portland Cement0Push9Radio0Tow40Translate0Transport17Turbo Flare0Unsuccessful Repair2Void10Water126                                                                                                                                                                                                                                                                                                                                                                                                                                                                                                                                                                                                                                                                                                                                                                                                                                                                | Miscellaneous            | 1            |  |  |
| Oil0Other236Phone0Portland Cement0Push9Radio0Tow40Translate0Transmission Fluid0Transport17Turbo Flare0Unsuccessful Repair2Void10Water126                                                                                                                                                                                                                                                                                                                                                                                                                                                                                                                                                                                                                                                                                                                                                                                                                                                             | MOT non-specific         | 823          |  |  |
| Other236Phone0Portland Cement0Push9Radio0Tow40Translate0Transport17Turbo Flare0Unsuccessful Repair2Void10Water126                                                                                                                                                                                                                                                                                                                                                                                                                                                                                                                                                                                                                                                                                                                                                                                                                                                                                    | No Assistance            | 290          |  |  |
| Phone0Portland Cement0Push9Radio0Tow40Tow0Translate0Transmission Fluid0Transport17Turbo Flare0Unsuccessful Repair2Void10Water126                                                                                                                                                                                                                                                                                                                                                                                                                                                                                                                                                                                                                                                                                                                                                                                                                                                                     | Oil                      | 0            |  |  |
| Portland Cement0Push9Radio0Tow40Translate0Transmission Fluid0Transport17Turbo Flare0Unsuccessful Repair2Void10Water126                                                                                                                                                                                                                                                                                                                                                                                                                                                                                                                                                                                                                                                                                                                                                                                                                                                                               | Other                    | 236          |  |  |
| Push9Radio0Tow40Translate0Transmission Fluid0Transport17Turbo Flare0Unsuccessful Repair2Void10Water126                                                                                                                                                                                                                                                                                                                                                                                                                                                                                                                                                                                                                                                                                                                                                                                                                                                                                               | Phone                    | 0            |  |  |
| Radio0Tow40Translate0Transmission Fluid0Transport17Turbo Flare0Unsuccessful Repair2Void10Water126                                                                                                                                                                                                                                                                                                                                                                                                                                                                                                                                                                                                                                                                                                                                                                                                                                                                                                    | Portland Cement          | 0            |  |  |
| Tow40Translate0Transmission Fluid0Transport17Turbo Flare0Unsuccessful Repair2Void10Water126                                                                                                                                                                                                                                                                                                                                                                                                                                                                                                                                                                                                                                                                                                                                                                                                                                                                                                          | Push                     | 9            |  |  |
| Translate0Transmission Fluid0Transport17Turbo Flare0Unsuccessful Repair2Void10Water126                                                                                                                                                                                                                                                                                                                                                                                                                                                                                                                                                                                                                                                                                                                                                                                                                                                                                                               | Radio                    | 0            |  |  |
| Transmission Fluid0Transport17Turbo Flare0Unsuccessful Repair2Void10Water126                                                                                                                                                                                                                                                                                                                                                                                                                                                                                                                                                                                                                                                                                                                                                                                                                                                                                                                         | Tow                      | 40           |  |  |
| Transport17Turbo Flare0Unsuccessful Repair2Void10Water126                                                                                                                                                                                                                                                                                                                                                                                                                                                                                                                                                                                                                                                                                                                                                                                                                                                                                                                                            | Translate                | 0            |  |  |
| Turbo Flare0Unsuccessful Repair2Void10Water126                                                                                                                                                                                                                                                                                                                                                                                                                                                                                                                                                                                                                                                                                                                                                                                                                                                                                                                                                       | Transmission Fluid       | 0            |  |  |
| Unsuccessful Repair2Void10Water126                                                                                                                                                                                                                                                                                                                                                                                                                                                                                                                                                                                                                                                                                                                                                                                                                                                                                                                                                                   | Transport                | 17           |  |  |
| Void 10<br>Water 126                                                                                                                                                                                                                                                                                                                                                                                                                                                                                                                                                                                                                                                                                                                                                                                                                                                                                                                                                                                 |                          | 0            |  |  |
| Void 10<br>Water 126                                                                                                                                                                                                                                                                                                                                                                                                                                                                                                                                                                                                                                                                                                                                                                                                                                                                                                                                                                                 | Unsuccessful Repair      | 2            |  |  |
| Water 126                                                                                                                                                                                                                                                                                                                                                                                                                                                                                                                                                                                                                                                                                                                                                                                                                                                                                                                                                                                            |                          | 10           |  |  |
|                                                                                                                                                                                                                                                                                                                                                                                                                                                                                                                                                                                                                                                                                                                                                                                                                                                                                                                                                                                                      |                          |              |  |  |
|                                                                                                                                                                                                                                                                                                                                                                                                                                                                                                                                                                                                                                                                                                                                                                                                                                                                                                                                                                                                      |                          |              |  |  |
| Total Assist Activities 3921                                                                                                                                                                                                                                                                                                                                                                                                                                                                                                                                                                                                                                                                                                                                                                                                                                                                                                                                                                         |                          |              |  |  |